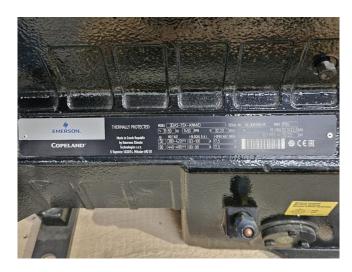

### **Specifications**

| Marca             | Copeland       |
|-------------------|----------------|
| Tipo              | 3DA5-75X-AWM/D |
| Refrigerante      | Freon          |
| kW at 0°C/+40°C   | 27,1           |
| kW at -5ºC/+40ºC  | 22,0           |
| kW at -10°C/+40°C | 17,8           |
| kW at -20°C/+40°C | 11,0           |
| kW at -30°C/+40°C | 6,2            |
| Mirilla           | ✓              |
| m3 / h            | 32,2           |
| Peso kg.          | 152 kg         |
| Tamaños           | 720x400x540 mm |
|                   | (LxWxH)        |
| Stock             | 1              |

#### **Used Copeland 3DA5-75X-AWM/D**

Used Copeland 3DA5-75X-AWM/D reciprocating compressor on Freon with a sight glass. The compressor has a displacement of 32,2 m³/h at 1450 RPM.

\*Why choose for HOSBV? We are not only the largest used refrigeration specialist in Europe, but also, we deliver all equipment including an extensive test, warranty, and industrial cleaning. \*Optionally we can also perform a new paint job and arrange the logistics.