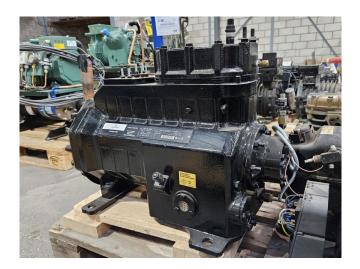

#### **Used Copeland 3DA5-75X-AWM/D**

Used Copeland 3DA5-75X-AWM/D reciprocating compressor on Freon with a sight glass. The compressor has a displacement of 32,2 m³/h at 1450 RPM.

\*Why choose for HOSBV? We are not only the largest used refrigeration specialist in Europe, but also, we deliver all equipment including an extensive test, warranty, and industrial cleaning. \*Optionally we can also perform a new paint job and arrange the logistics.