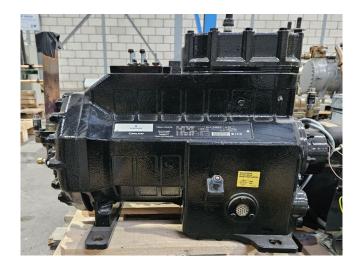

#### **Used Copeland 3DA5-75X-AWM/D**

Used Copeland 3DA5-75X-AWM/D reciprocating compressor on Freon with a sight glass. The compressor has a displacement of 32,2 m³/h at 1450 RPM.

\*Why choose for HOSBV? We are not only the largest used refrigeration specialist in Europe, but also, we deliver all equipment including an extensive test, warranty, and industrial cleaning. \*Optionally we can also perform a new paint job and arrange the logistics.