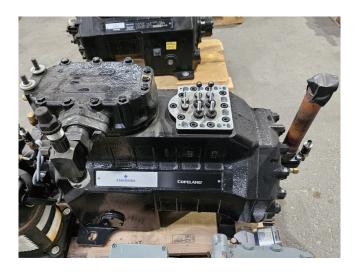

#### **Used Copeland 3DA5-75X-AWM/D**

Used Copeland 3DA5-75X-AWM/D reciprocating compressor on Freon with a sight glass. The compressor has a displacement of 32,2 m³/h at 1450 RPM.

\*Why choose for HOSBV? We are not only the largest used refrigeration specialist in Europe, but also, we deliver all equipment including an extensive test, warranty, and industrial cleaning. \*Optionally we can also perform a new paint job and arrange the logistics.