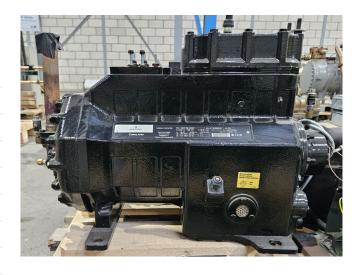

#### **Used Copeland 3DA5-75X-AWM/D**

Used Copeland 3DA5-75X-AWM/D reciprocating compressor on Freon with a sight glass. The compressor has a displacement of 32,2 m³/h at 1450 RPM.

\*Why choose for HOSBV? We are not only the largest used refrigeration specialist in Europe, but also, we deliver all equipment including an extensive test, warranty, and industrial cleaning. \*Optionally we can also perform a new paint job and arrange the logistics.