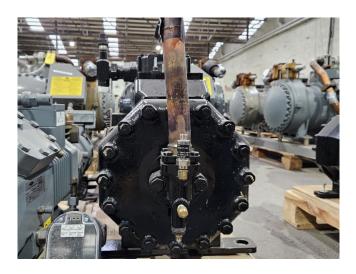

#### **Used Copeland 3DA5-75X-AWM/D**

Used Copeland 3DA5-75X-AWM/D reciprocating compressor on Freon with a sight glass. The compressor has a displacement of 32,2 m³/h at 1450 RPM.

\*Why choose for HOSBV? We are not only the largest used refrigeration specialist in Europe, but also, we deliver all equipment including an extensive test, warranty, and industrial cleaning. \*Optionally we can also perform a new paint job and arrange the logistics.