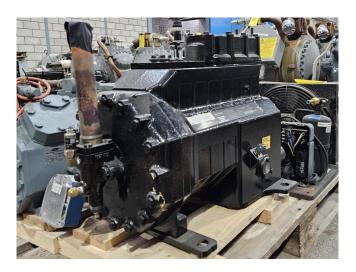

#### **Used Copeland 3DA5-75X-AWM/D**

Used Copeland 3DA5-75X-AWM/D reciprocating compressor on Freon with a sight glass. The compressor has a displacement of 32,2 m³/h at 1450 RPM.

\*Why choose for HOSBV? We are not only the largest used refrigeration specialist in Europe, but also, we deliver all equipment including an extensive test, warranty, and industrial cleaning. \*Optionally we can also perform a new paint job and arrange the logistics.